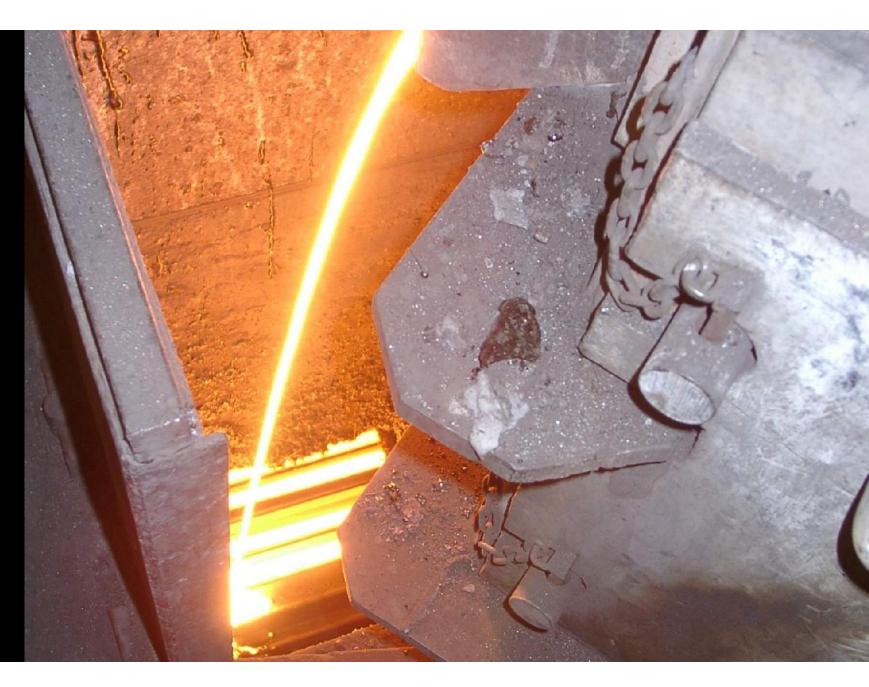

#### Cupola melting

Section of conical lining less dry bottom cupola

Atmospheric syphon

Dry slag granulation

Slag pot

Cupola with iron runners to holding furnace

De-Sulphurisation with skaing ladles

Supersonic oxygen injection