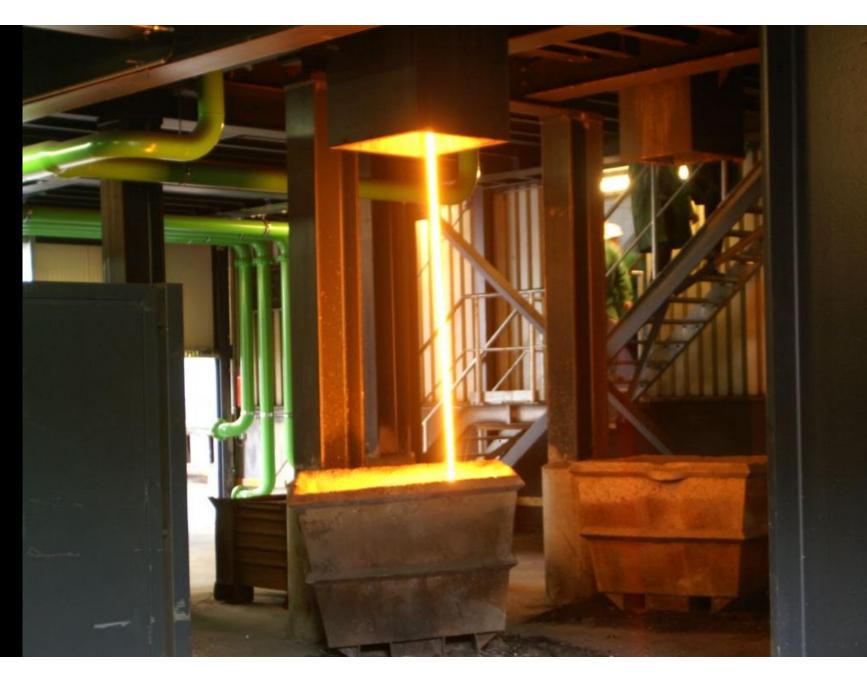

#### Cupola melting

Section of conical lining less dry bottom cupola

Atmospheric syphon

Dry slag granulation

Slag pot

Cupola with iron runners to holding furnace

De-Sulphurisation with skaing ladles

Supersonic oxygen injection