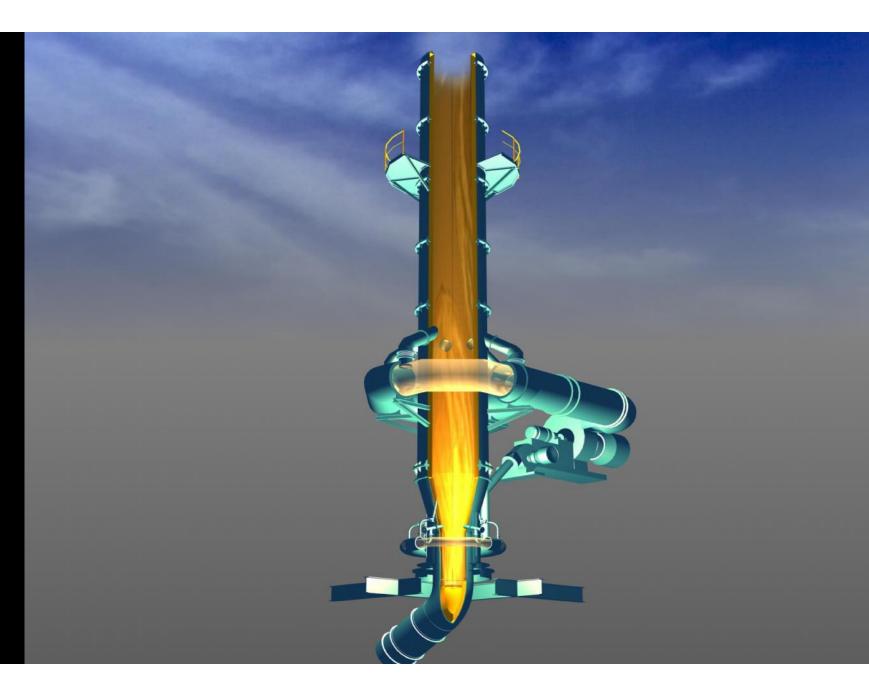

#### Cupola melting

Section of conical lining less dry bottom cupola

Atmospheric syphon

Dry slag granulation

Slag pot

Cupola with iron runners to holding furnace

De-Sulphurisation with skaing ladles

Supersonic oxygen injection

80 stph cupola with raw gas combustion & hot blast generation

Cold blast cupola with gas cooler & baghouse

Gas cooler for a 40 tph cupola

Cupola Melting Heat Recovery

Thermal oil systems Power/ steam generation Drying & heating processes