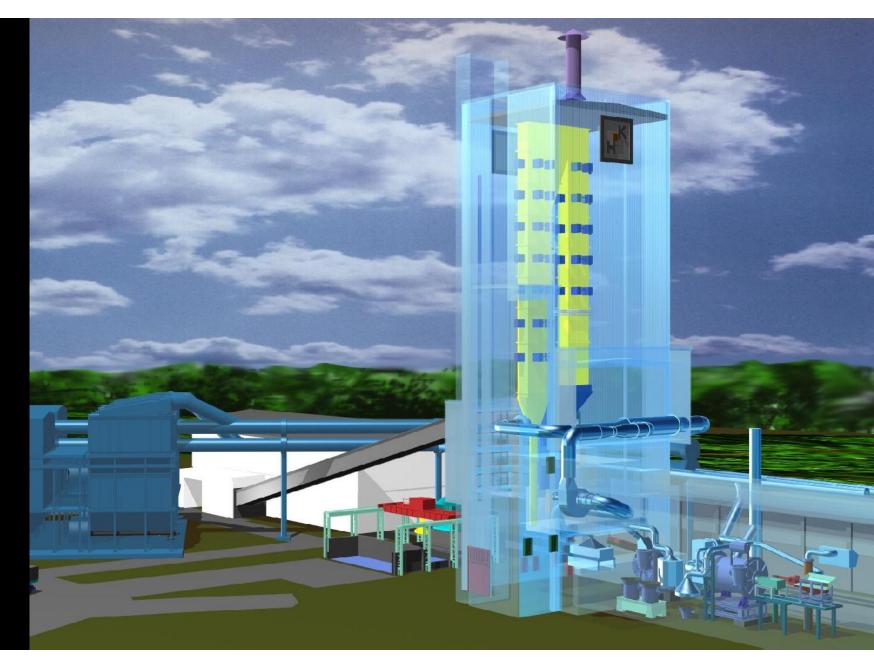

#### Cupola melting



Section of conical lining less dry bottom cupola









Atmospheric syphon







Dry slag granulation







Slag pot







Cupola with iron runners to holding furnace







De-Sulphurisation with skaing ladles







Supersonic oxygen injection







80 stph cupola with raw gas combustion & hot blast generation







Cold blast cupola with gas cooler & baghouse







Gas cooler for a 40 tph cupola





Cupola Melting Heat Recovery



Thermal oil systems Power/ steam generation Drying & heating processes







Cooling tower and filter







Control room







# Envirofriendly making of Foundry Iron from variable & cheap source





Aluminium swarf briquetting







Aluminum remelting and refining







Shaft furnace for aluminium melting































Rotary Furnace







Holding furnace for copper







Refining of tin alloy







Tiltable Reverb Furnace







Shaft Furnace







Smelting Cyclone







Converter Furnace







Combustion chamber with intensive gas mixing







# Recycling of precious non ferrours metals saves our ressources



#### Process automation



Electric cabinets





#### Process automation



Human - machine interface





#### Process automation



Centralized Control room





#### Küttner Group



Essen, Headoffice





#### Küttner Group



Your Partner for the Foundry Industry fundicao@kuttner.com.br