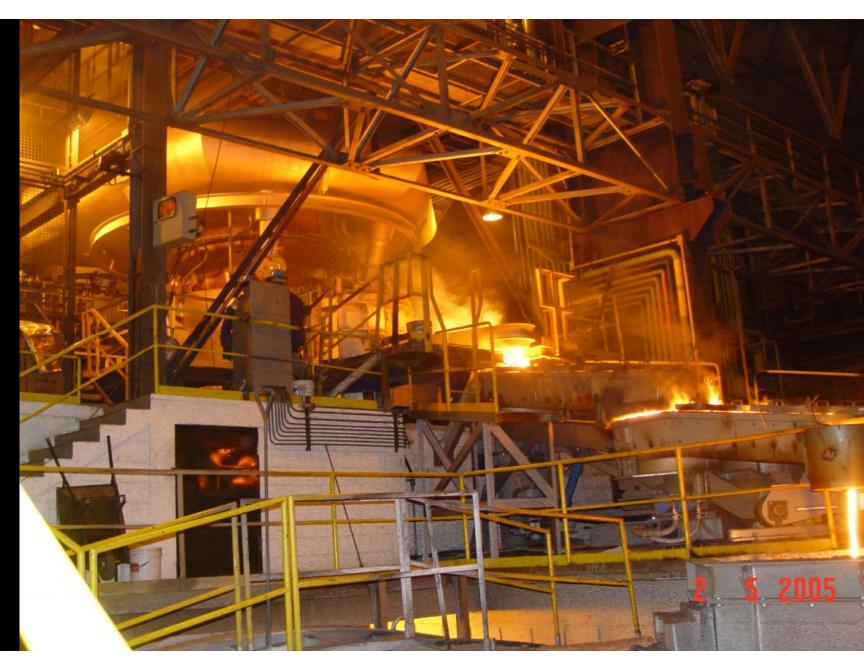

#### Cupola melting

45 tph green field plant

#### Cupola melting

Section of conical lining less dry bottom cupola

Atmospheric syphon

Dry slag granulation

Slag pot

Cupola with iron runners to holding furnace

De-Sulphurisation with skaing ladles

Supersonic oxygen injection

80 stph cupola with raw gas combustion & hot blast generation

Cold blast cupola with gas cooler & baghouse

Gas cooler for a 40 tph cupola

Cupola Melting Heat Recovery

Thermal oil systems Power/ steam generation Drying & heating processes