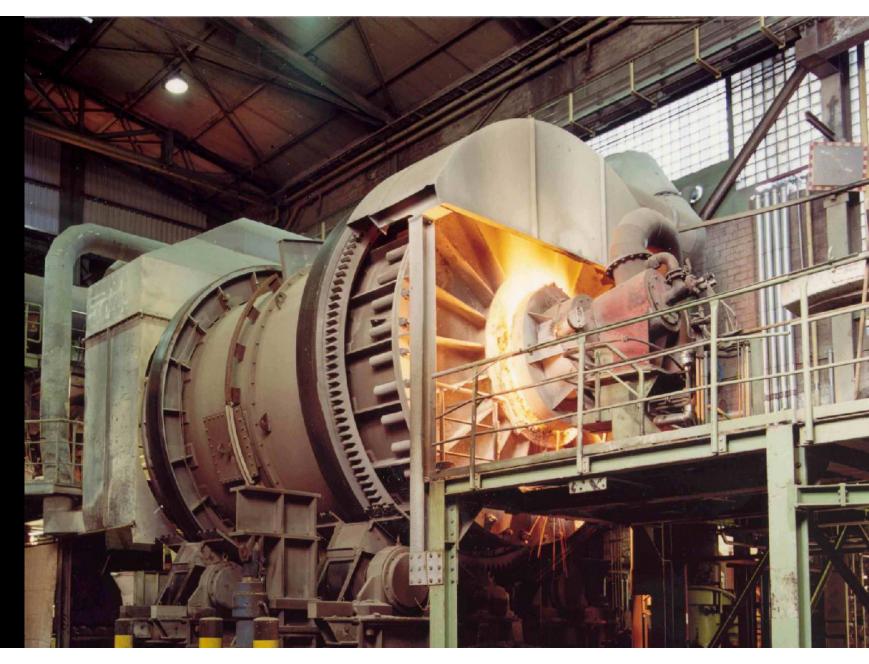

#### Cupola melting

Section of conical lining less dry bottom cupola

Atmospheric syphon

Dry slag granulation

Slag pot

Cupola with iron runners to holding furnace

De-Sulphurisation with skaing ladles

Supersonic oxygen injection

80 stph cupola with raw gas combustion & hot blast generation

Cold blast cupola with gas cooler & baghouse

Gas cooler for a 40 tph cupola

Cupola Melting Heat Recovery

Thermal oil systems Power/ steam generation Drying & heating processes