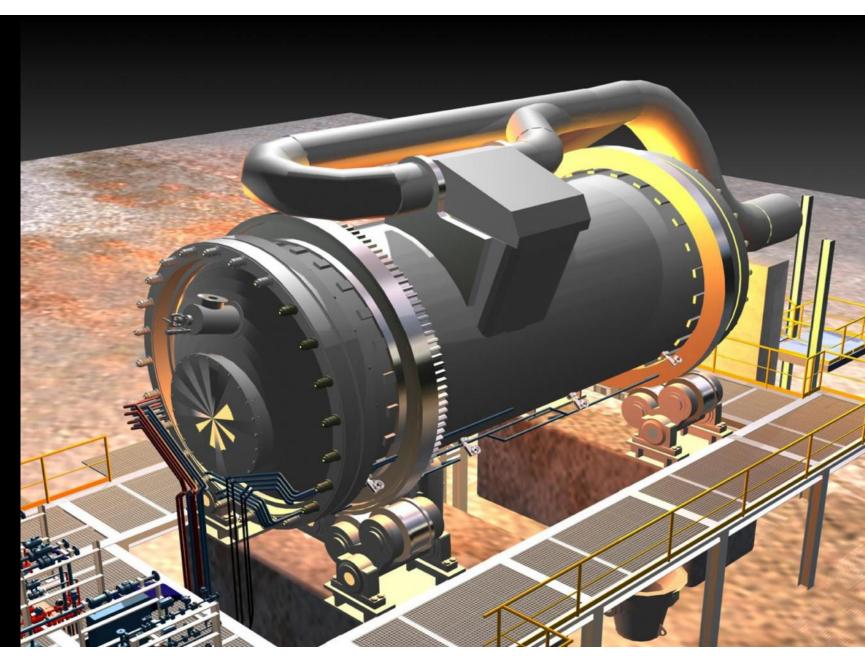

#### Cupola melting

Section of conical lining less dry bottom cupola

Atmospheric syphon

Dry slag granulation

Slag pot

Cupola with iron runners to holding furnace

De-Sulphurisation with skaing ladles

Supersonic oxygen injection

80 stph cupola with raw gas combustion & hot blast generation

Cold blast cupola with gas cooler & baghouse

Gas cooler for a 40 tph cupola

Cupola Melting Heat Recovery

Thermal oil systems Power/ steam generation Drying & heating processes