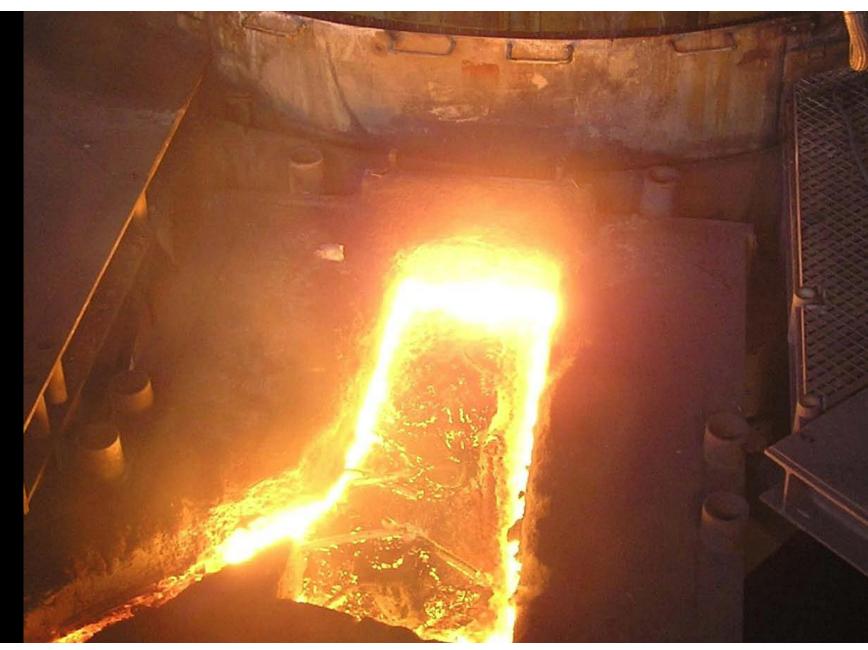

#### Cupola melting

Section of conical lining less dry bottom cupola

Atmospheric syphon

Dry slag granulation

Slag pot

Cupola with iron runners to holding furnace

De-Sulphurisation with skaing ladles

Supersonic oxygen injection