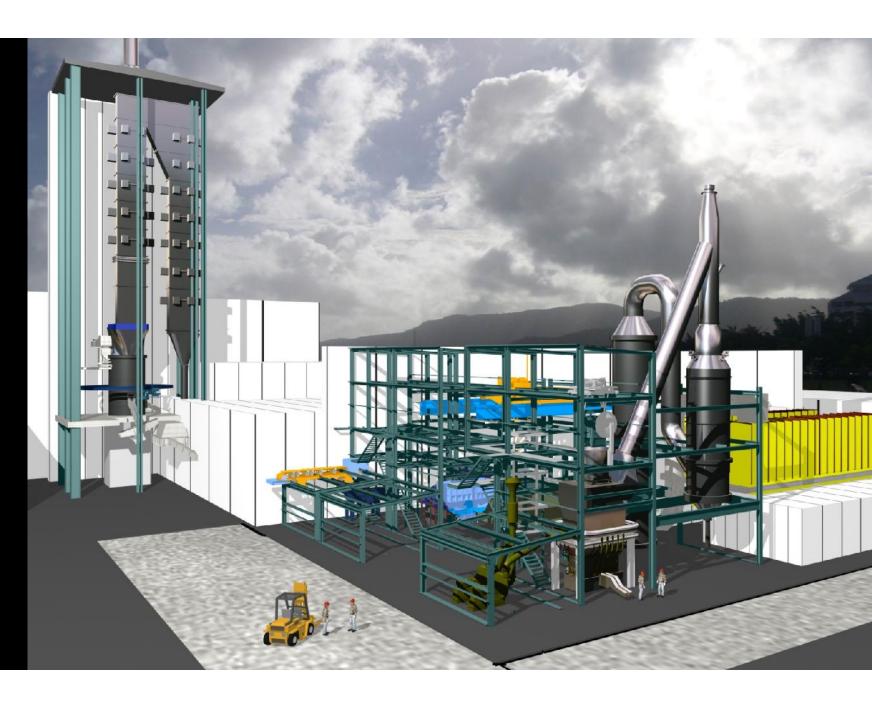

#### Cupola melting

45 tph green field plant

80 stph cupola with raw gas combustion & hot blast generation

Cold blast cupola with gas cooler & baghouse

Gas cooler for a 40 tph cupola

Cupola Melting Heat Recovery

Thermal oil systems Power/ steam generation Drying & heating processes