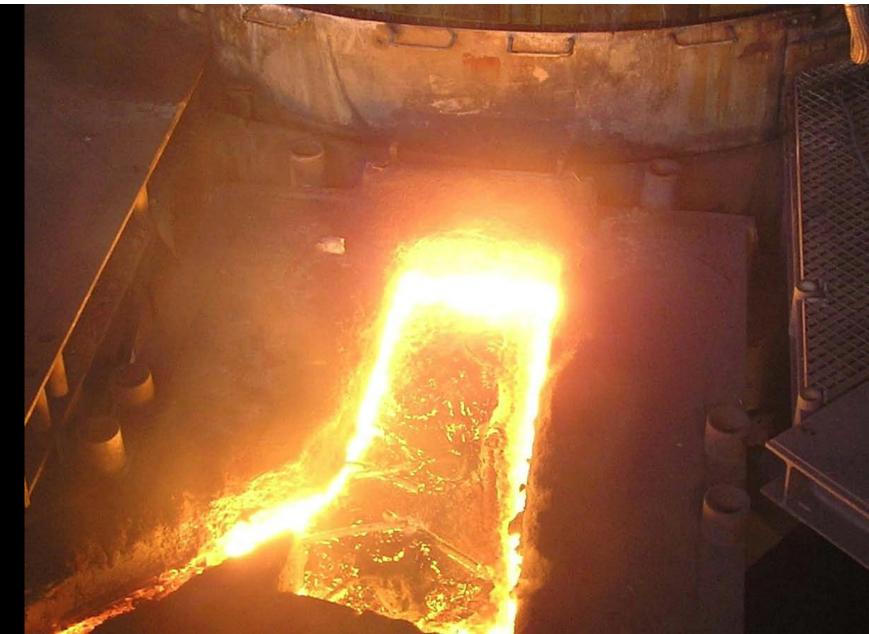

#### Cupola melting

Section of conical lining less dry bottom cupola

Atmospheric syphon

Dry slag granulation

Slag pot

Cupola with iron runners to holding furnace

De-Sulphurisation with skaing ladles

Supersonic oxygen injection