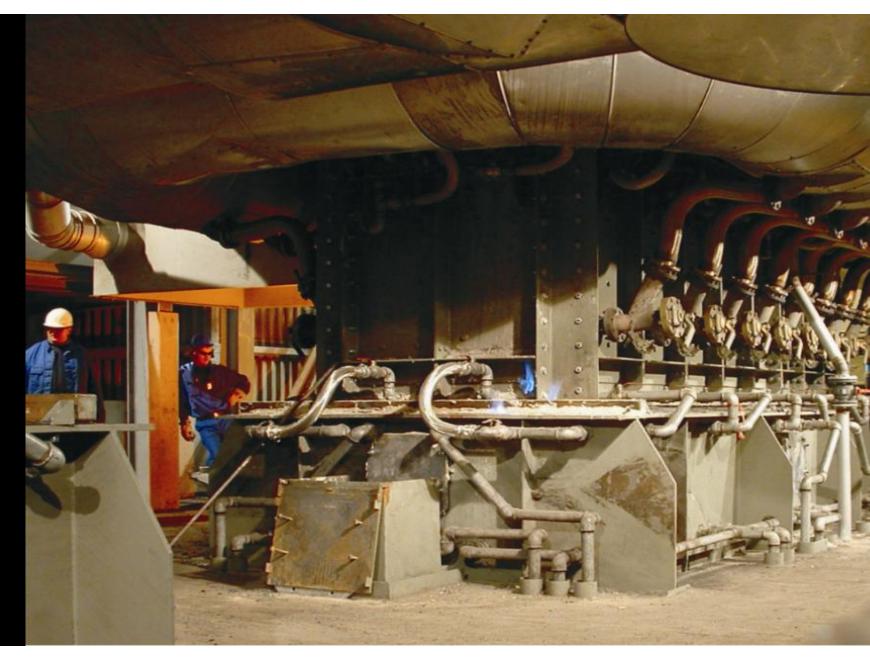

#### Cupola melting

Section of conical lining less dry bottom cupola

Atmospheric syphon

Dry slag granulation

Slag pot

Cupola with iron runners to holding furnace

De-Sulphurisation with skaing ladles

Supersonic oxygen injection