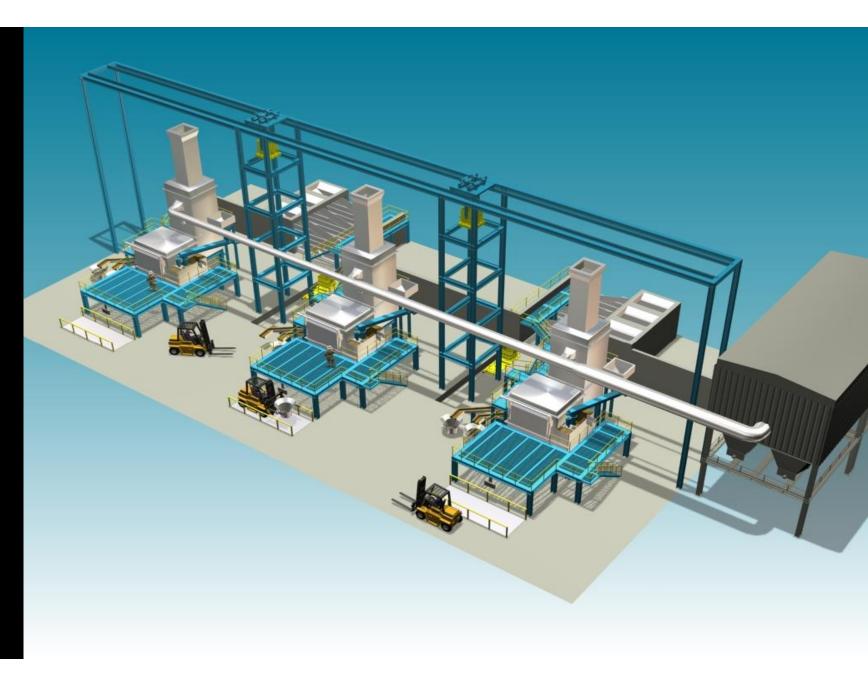

# Envirofriendly making of Foundry Iron from variable & cheap source

Aluminium swarf briquetting

Aluminum remelting and refining

Shaft furnace for aluminium melting

Rotary Furnace

Holding furnace for copper