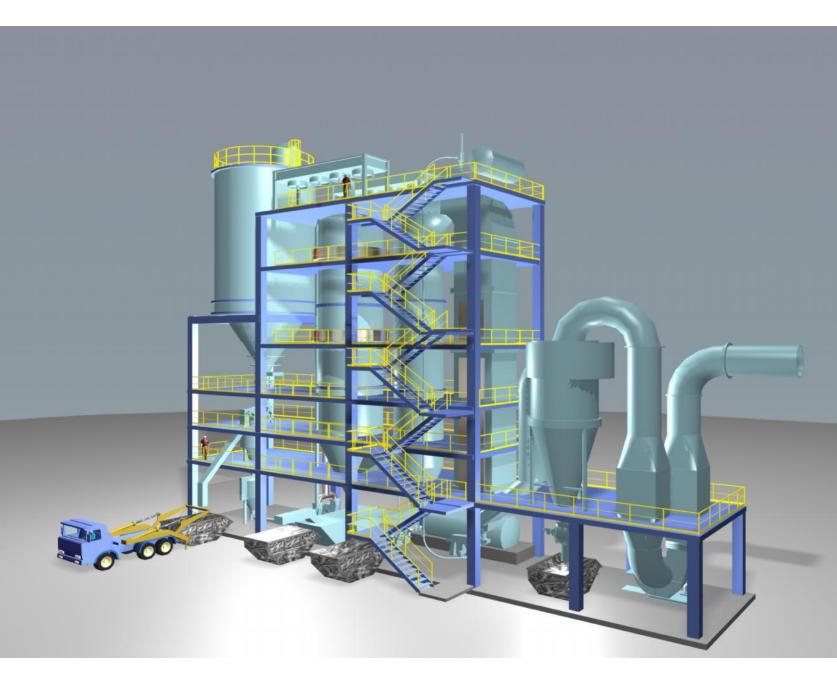

80 stph cupola with raw gas combustion & hot blast generation

Cold blast cupola with gas cooler & baghouse

Gas cooler for a 40 tph cupola

Cupola Melting Heat Recovery

Thermal oil systems Power/ steam generation Drying & heating processes