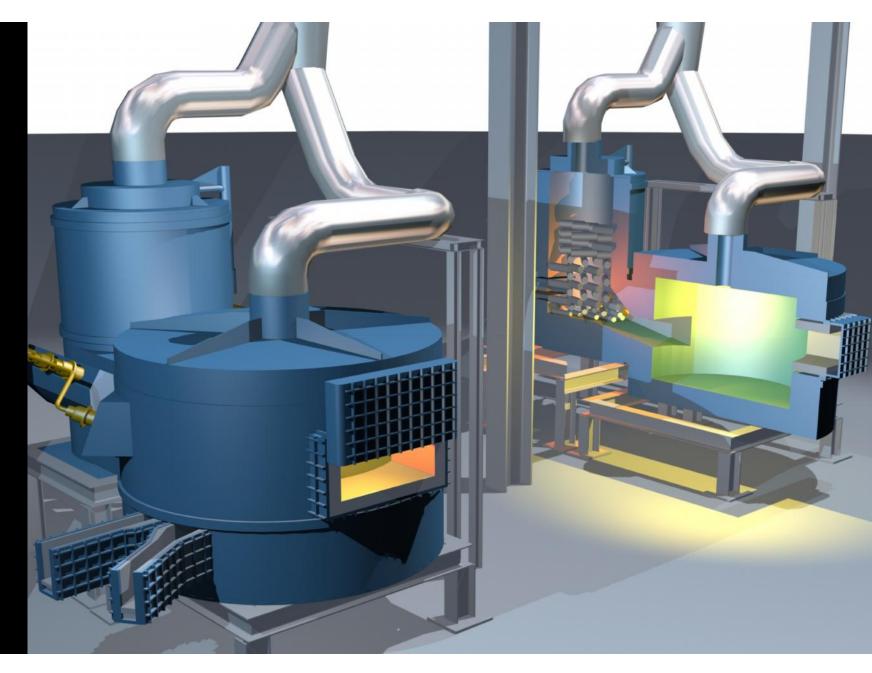

Refining of tin alloy

Tiltable Reverb Furnace

Shaft Furnace

Smelting Cyclone

Converter Furnace

Combustion chamber with intensive gas mixing